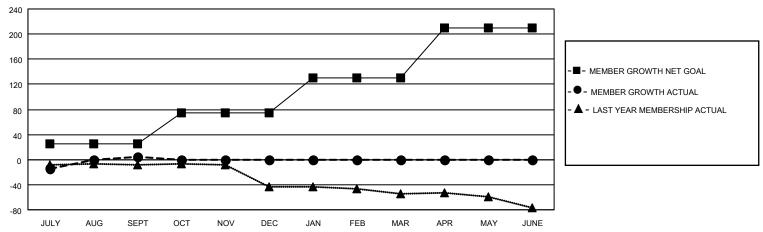

#### GOALS AND ACTUAL MEMBERS CUMULATIVE

| DROPPED CLUBS: 0 |    | 5 CLUBS OF 32 ADDED 1 OR MORE<br>NEW MEMBERS | GENDER DISTRIBUTION             |              |     |
|------------------|----|----------------------------------------------|---------------------------------|--------------|-----|
|                  |    | NEW MEMBERS                                  | MALE                            | 356 (60.96%) |     |
|                  |    |                                              | FEMALE                          | 228 (39.04%) |     |
| DROPPED MEMBERS  |    |                                              |                                 |              |     |
| DECEASED         | 1  | CLICK HERE FOR CUMULATIVE                    | TOTAL FAMILY UNIT MEMBERS       |              | 120 |
| CLUB CANCELLED   | 0  | MEMBERSHIP DATA                              |                                 |              | 00  |
| OTHER            | 19 |                                              | FAMILY MEMBERS PAYING HALF DUES |              | 63  |
| TOTAL            | 20 |                                              | Bolo                            |              |     |